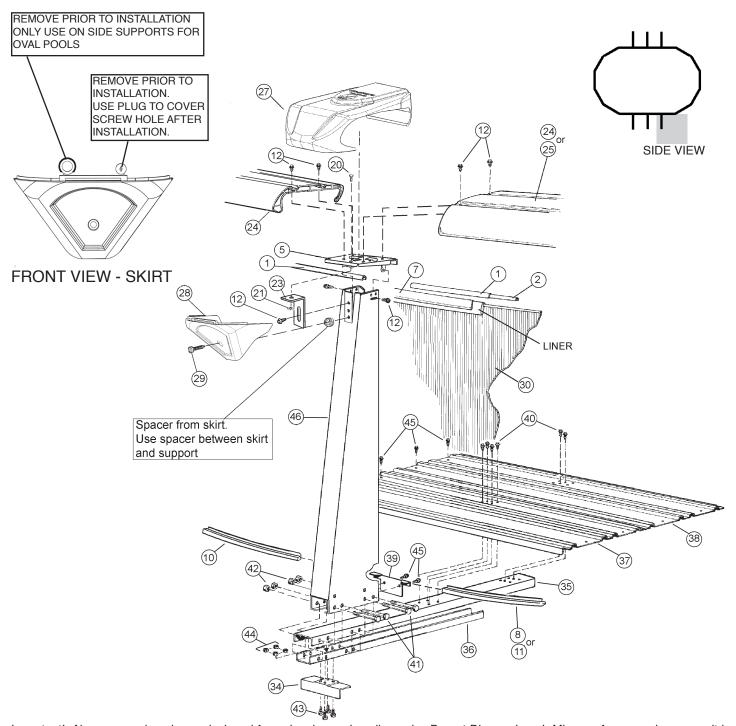

## **CARTON BREAKDOWN**

| ASSEMBLY PACK # 5-9902-834     1                                                                                                                                                                                                                                                                                                                                                                                                                                                                                                                                                                                                                                                                                                                                                                                                                                                                                                                                                                                                                                                                                                                                                        |  |  |  |  |  |
|-----------------------------------------------------------------------------------------------------------------------------------------------------------------------------------------------------------------------------------------------------------------------------------------------------------------------------------------------------------------------------------------------------------------------------------------------------------------------------------------------------------------------------------------------------------------------------------------------------------------------------------------------------------------------------------------------------------------------------------------------------------------------------------------------------------------------------------------------------------------------------------------------------------------------------------------------------------------------------------------------------------------------------------------------------------------------------------------------------------------------------------------------------------------------------------------|--|--|--|--|--|
| 2         8         583-1071         Stabilizer Rail (Small)           3         10         580-2408         Vertical End Cap           4         10         580-2407         Bottom connector           5         4         580-2409         Side vertical end cap           7         31         545-1001         Plastic coping           8         12         589-1133         Bottom rail - stamped L 12           10         2         589-1052         Bottom rail - side - stamped S           11         —         —           12         128         330-1127         Sheet metal screw, #10 x 1/2"           15         10         330-1075         Pan head screw #14 x 1/2"           17         10         580-2397         Vertical tab           20         4         510-1008         Slotted pan head machine screw #10-24 - 1/2"           21         4         321-1025         Square nut #10-24           23         4         580-2159         Outer connector bracket           24         —         —         —           —         1         573-4085         Pool Parts List           —         1         573-4058         Installation Instructions      < |  |  |  |  |  |
| 3   10   580-2408   Vertical End Cap     4   10   580-2407   Bottom connector     5   4   580-2409   Side vertical end cap     7   31   545-1001   Plastic coping     8   12   589-1133   Bottom rail - stamped L 12     10   2   589-1052   Bottom rail - side - stamped S     11   -                                                                                                                                                                                                                                                                                                                                                                                                                                                                                                                                                                                                                                                                                                                                                                                                                                                                                                  |  |  |  |  |  |
| 4       10       580-2407       Bottom connector         5       4       580-2409       Side vertical end cap         7       31       545-1001       Plastic coping         8       12       589-1133       Bottom rail - stamped L 12         10       2       589-1052       Bottom rail - side - stamped S         11       —       —         12       128       330-1127       Sheet metal screw, #10 x 1/2"         15       10       330-1075       Pan head screw #14 x 1/2"         17       10       580-2397       Vertical tab         20       4       510-1008       Slotted pan head machine screw #10-24 - 1/2"         21       4       321-1025       Square nut #10-24         23       4       580-2159       Outer connector bracket         24       —       —       —         -       1       573-4085       Pool Parts List         -       1       573-4058       Installation Instructions         -       1       573-3169       "Safety First" Booklet                                                                                                                                                                                                      |  |  |  |  |  |
| 5         4         580-2409         Side vertical end cap           7         31         545-1001         Plastic coping           8         12         589-1133         Bottom rail - stamped L 12           10         2         589-1052         Bottom rail - side - stamped S           11         —         —           12         128         330-1127         Sheet metal screw, #10 x 1/2"           15         10         330-1075         Pan head screw #14 x 1/2"           17         10         580-2397         Vertical tab           20         4         510-1008         Slotted pan head machine screw #10-24 - 1/2"           21         4         321-1025         Square nut #10-24           23         4         580-2159         Outer connector bracket           24         —         —         —           -         1         573-4085         Pool Parts List           -         1         573-4058         Installation Instructions           -         1         573-3169         "Safety First" Booklet                                                                                                                                           |  |  |  |  |  |
| 7         31         545-1001         Plastic coping           8         12         589-1133         Bottom rail - stamped L 12           10         2         589-1052         Bottom rail - side - stamped S           11         —         —           12         128         330-1127         Sheet metal screw, #10 x 1/2"           15         10         330-1075         Pan head screw #14 x 1/2"           17         10         580-2397         Vertical tab           20         4         510-1008         Slotted pan head machine screw #10-24 - 1/2"           21         4         321-1025         Square nut #10-24           23         4         580-2159         Outer connector bracket           24         —         —         —           -         1         573-4085         Pool Parts List           -         1         573-4058         Installation Instructions           -         1         573-3169         "Safety First" Booklet                                                                                                                                                                                                                |  |  |  |  |  |
| 8       12       589-1133       Bottom rail - stamped L 12         10       2       589-1052       Bottom rail - stamped S         11       —       —         12       128       330-1127       Sheet metal screw, #10 x 1/2"         15       10       330-1075       Pan head screw #14 x 1/2"         17       10       580-2397       Vertical tab         20       4       510-1008       Slotted pan head machine screw #10-24 - 1/2"         21       4       321-1025       Square nut #10-24         23       4       580-2159       Outer connector bracket         24       —       —         —       1       573-4085       Pool Parts List         —       1       573-4058       Installation Instructions         —       1       —       —       Warranty Card         —       1       573-3169       "Safety First" Booklet                                                                                                                                                                                                                                                                                                                                            |  |  |  |  |  |
| 10   2   589-1052   Bottom rail - side - stamped S   11                                                                                                                                                                                                                                                                                                                                                                                                                                                                                                                                                                                                                                                                                                                                                                                                                                                                                                                                                                                                                                                                                                                                 |  |  |  |  |  |
| 11       —       —         12       128       330-1127       Sheet metal screw, #10 x 1/2"         15       10       330-1075       Pan head screw #14 x 1/2"         17       10       580-2397       Vertical tab         20       4       510-1008       Slotted pan head machine screw #10-24 - 1/2"         21       4       321-1025       Square nut #10-24         23       4       580-2159       Outer connector bracket         24       —       —         —       1       573-4085       Pool Parts List         —       1       573-4058       Installation Instructions         —       1       -—       Warranty Card         —       1       573-3169       "Safety First" Booklet                                                                                                                                                                                                                                                                                                                                                                                                                                                                                      |  |  |  |  |  |
| 12       128       330-1127       Sheet metal screw, #10 x 1/2"         15       10       330-1075       Pan head screw #14 x 1/2"         17       10       580-2397       Vertical tab         20       4       510-1008       Slotted pan head machine screw #10-24 - 1/2"         21       4       321-1025       Square nut #10-24         23       4       580-2159       Outer connector bracket         24       —       —         —       1       573-4085       Pool Parts List         —       1       573-4058       Installation Instructions         —       1       —       Warranty Card         —       1       573-3169       "Safety First" Booklet                                                                                                                                                                                                                                                                                                                                                                                                                                                                                                                  |  |  |  |  |  |
| 15       10       330-1075       Pan head screw #14 x 1/2"         17       10       580-2397       Vertical tab         20       4       510-1008       Slotted pan head machine screw #10-24 - 1/2"         21       4       321-1025       Square nut #10-24         23       4       580-2159       Outer connector bracket         24       —       —         —       1       573-4085       Pool Parts List         —       1       573-4058       Installation Instructions         —       1       —       Warranty Card         —       1       573-3169       "Safety First" Booklet                                                                                                                                                                                                                                                                                                                                                                                                                                                                                                                                                                                          |  |  |  |  |  |
| 17       10       580-2397       Vertical tab         20       4       510-1008       Slotted pan head machine screw #10-24 - 1/2"         21       4       321-1025       Square nut #10-24         23       4       580-2159       Outer connector bracket         24       —       —         —       1       573-4085       Pool Parts List         —       1       573-4058       Installation Instructions         —       1       —       Warranty Card         —       1       573-3169       "Safety First" Booklet                                                                                                                                                                                                                                                                                                                                                                                                                                                                                                                                                                                                                                                             |  |  |  |  |  |
| 20       4       510-1008       Slotted pan head machine screw #10-24 - 1/2"         21       4       321-1025       Square nut #10-24         23       4       580-2159       Outer connector bracket         24       —       —         —       1       573-4085       Pool Parts List         —       1       573-4058       Installation Instructions         —       1       —       Warranty Card         —       1       573-3169       "Safety First" Booklet                                                                                                                                                                                                                                                                                                                                                                                                                                                                                                                                                                                                                                                                                                                   |  |  |  |  |  |
| 21       4       321-1025       Square nut #10-24         23       4       580-2159       Outer connector bracket         24       —       —         —       1       573-4085       Pool Parts List         —       1       573-4058       Installation Instructions         —       1       —       Warranty Card         —       1       573-3169       "Safety First" Booklet                                                                                                                                                                                                                                                                                                                                                                                                                                                                                                                                                                                                                                                                                                                                                                                                        |  |  |  |  |  |
| 23       4       580-2159       Outer connector bracket         24       —       —       —         —       1       573-4085       Pool Parts List         —       1       573-4058       Installation Instructions         —       1       —       —         Warranty Card       —       1       573-3169         "Safety First" Booklet                                                                                                                                                                                                                                                                                                                                                                                                                                                                                                                                                                                                                                                                                                                                                                                                                                                |  |  |  |  |  |
| 24     —     —       —     1     573-4085     Pool Parts List       —     1     573-4058     Installation Instructions       —     1     —     Warranty Card       —     1     573-3169     "Safety First" Booklet                                                                                                                                                                                                                                                                                                                                                                                                                                                                                                                                                                                                                                                                                                                                                                                                                                                                                                                                                                      |  |  |  |  |  |
| -         1         573-4085         Pool Parts List           -         1         573-4058         Installation Instructions           -         1          Warranty Card           -         1         573-3169         "Safety First" Booklet                                                                                                                                                                                                                                                                                                                                                                                                                                                                                                                                                                                                                                                                                                                                                                                                                                                                                                                                        |  |  |  |  |  |
| -         1         573-4058         Installation Instructions           -         1          Warranty Card           -         1         573-3169         "Safety First" Booklet                                                                                                                                                                                                                                                                                                                                                                                                                                                                                                                                                                                                                                                                                                                                                                                                                                                                                                                                                                                                       |  |  |  |  |  |
| -         1          Warranty Card           -         1         573-3169         "Safety First" Booklet                                                                                                                                                                                                                                                                                                                                                                                                                                                                                                                                                                                                                                                                                                                                                                                                                                                                                                                                                                                                                                                                                |  |  |  |  |  |
| - 1 573-3169 "Safety First" Booklet                                                                                                                                                                                                                                                                                                                                                                                                                                                                                                                                                                                                                                                                                                                                                                                                                                                                                                                                                                                                                                                                                                                                                     |  |  |  |  |  |
|                                                                                                                                                                                                                                                                                                                                                                                                                                                                                                                                                                                                                                                                                                                                                                                                                                                                                                                                                                                                                                                                                                                                                                                         |  |  |  |  |  |
|                                                                                                                                                                                                                                                                                                                                                                                                                                                                                                                                                                                                                                                                                                                                                                                                                                                                                                                                                                                                                                                                                                                                                                                         |  |  |  |  |  |
| TOP RAIL PACK # 5-9841-725                                                                                                                                                                                                                                                                                                                                                                                                                                                                                                                                                                                                                                                                                                                                                                                                                                                                                                                                                                                                                                                                                                                                                              |  |  |  |  |  |
| 25 14 587-1742 Top Rail                                                                                                                                                                                                                                                                                                                                                                                                                                                                                                                                                                                                                                                                                                                                                                                                                                                                                                                                                                                                                                                                                                                                                                 |  |  |  |  |  |
| 23 14 307-1742 TOP Hall                                                                                                                                                                                                                                                                                                                                                                                                                                                                                                                                                                                                                                                                                                                                                                                                                                                                                                                                                                                                                                                                                                                                                                 |  |  |  |  |  |
| VERTICAL BACK # 5 0710 CO4                                                                                                                                                                                                                                                                                                                                                                                                                                                                                                                                                                                                                                                                                                                                                                                                                                                                                                                                                                                                                                                                                                                                                              |  |  |  |  |  |
| VERTICAL PACK # 5-9710-604                                                                                                                                                                                                                                                                                                                                                                                                                                                                                                                                                                                                                                                                                                                                                                                                                                                                                                                                                                                                                                                                                                                                                              |  |  |  |  |  |
| 26 10 341-1351 Vertical                                                                                                                                                                                                                                                                                                                                                                                                                                                                                                                                                                                                                                                                                                                                                                                                                                                                                                                                                                                                                                                                                                                                                                 |  |  |  |  |  |
|                                                                                                                                                                                                                                                                                                                                                                                                                                                                                                                                                                                                                                                                                                                                                                                                                                                                                                                                                                                                                                                                                                                                                                                         |  |  |  |  |  |
| TOP CONNECTOR PACK # 5-9999-414                                                                                                                                                                                                                                                                                                                                                                                                                                                                                                                                                                                                                                                                                                                                                                                                                                                                                                                                                                                                                                                                                                                                                         |  |  |  |  |  |
| 27 14 340-2802 Top Connector                                                                                                                                                                                                                                                                                                                                                                                                                                                                                                                                                                                                                                                                                                                                                                                                                                                                                                                                                                                                                                                                                                                                                            |  |  |  |  |  |
|                                                                                                                                                                                                                                                                                                                                                                                                                                                                                                                                                                                                                                                                                                                                                                                                                                                                                                                                                                                                                                                                                                                                                                                         |  |  |  |  |  |
| SKIRT PACK # 5-9114-834                                                                                                                                                                                                                                                                                                                                                                                                                                                                                                                                                                                                                                                                                                                                                                                                                                                                                                                                                                                                                                                                                                                                                                 |  |  |  |  |  |
| 28 14 340-2801 Skirt                                                                                                                                                                                                                                                                                                                                                                                                                                                                                                                                                                                                                                                                                                                                                                                                                                                                                                                                                                                                                                                                                                                                                                    |  |  |  |  |  |
| 29 14 510-1001 #10 x 1-1/2" Slotted Pan head screw                                                                                                                                                                                                                                                                                                                                                                                                                                                                                                                                                                                                                                                                                                                                                                                                                                                                                                                                                                                                                                                                                                                                      |  |  |  |  |  |
| SIDEWALL CARTON # 5-0568-002                                                                                                                                                                                                                                                                                                                                                                                                                                                                                                                                                                                                                                                                                                                                                                                                                                                                                                                                                                                                                                                                                                                                                            |  |  |  |  |  |
| 30 1 5-0568-002 Sidewall                                                                                                                                                                                                                                                                                                                                                                                                                                                                                                                                                                                                                                                                                                                                                                                                                                                                                                                                                                                                                                                                                                                                                                |  |  |  |  |  |
| 31 1 535-1442 Protective Strip                                                                                                                                                                                                                                                                                                                                                                                                                                                                                                                                                                                                                                                                                                                                                                                                                                                                                                                                                                                                                                                                                                                                                          |  |  |  |  |  |
| 32 26 321-1029 1/4-20 Hex Flange Locknut                                                                                                                                                                                                                                                                                                                                                                                                                                                                                                                                                                                                                                                                                                                                                                                                                                                                                                                                                                                                                                                                                                                                                |  |  |  |  |  |
| 33 26 330-1280 1/4-20 x 1/2" Grade 5 Bolt                                                                                                                                                                                                                                                                                                                                                                                                                                                                                                                                                                                                                                                                                                                                                                                                                                                                                                                                                                                                                                                                                                                                               |  |  |  |  |  |
| _ 1 560-1055 Warning Sign                                                                                                                                                                                                                                                                                                                                                                                                                                                                                                                                                                                                                                                                                                                                                                                                                                                                                                                                                                                                                                                                                                                                                               |  |  |  |  |  |
| - 1 573-3169 "Safety First" Booklet                                                                                                                                                                                                                                                                                                                                                                                                                                                                                                                                                                                                                                                                                                                                                                                                                                                                                                                                                                                                                                                                                                                                                     |  |  |  |  |  |
| _ 1 573-3498 Safety DVD                                                                                                                                                                                                                                                                                                                                                                                                                                                                                                                                                                                                                                                                                                                                                                                                                                                                                                                                                                                                                                                                                                                                                                 |  |  |  |  |  |

| SUPPORT BASE PACK # 5-8888-204 |    |          |                                       |  |  |
|--------------------------------|----|----------|---------------------------------------|--|--|
| 34                             | 4  | 580-1779 | Skid support                          |  |  |
| 35                             | 4  | 580-2071 | Ground support - top                  |  |  |
| 36                             | 4  | 580-2072 | Ground support - bottom               |  |  |
| 37                             | 4  | 580-1869 | Pressure pad                          |  |  |
| 38                             | 4  | 580-1870 | Pressure pad                          |  |  |
| 39                             | 4  | 580-1792 | Btm rail locator & cover              |  |  |
| 40                             | 24 | 510-1035 | #12x3/4" hex washer head screw        |  |  |
| 41                             | 16 | 330-1220 | 3/8"-16 x 3-1/2" hex head bolt        |  |  |
| 42                             | 16 | 321-1069 | 3/8-16 hex nut                        |  |  |
| 43                             | 16 | 510-1018 | 1/4-20 x 1/2" hex head bolt - grade 5 |  |  |
| 44                             | 16 | 511-1000 | 1/4-20 hex nut                        |  |  |
| 45                             | 24 | 330-1127 | Sheet metal screw, #10 x 1/2"         |  |  |

| SIDE SUPPORT PACK # 5-8852-400 |   |          |              |  |  |
|--------------------------------|---|----------|--------------|--|--|
| 46                             | 4 | 580-2074 | Side support |  |  |

## **EXPLODED PARTS VIEW**

Important! Above-ground pools are designed for swimming and wading only. Do not Dive or Jump! Misuse of your pool may result in crippling injury and/or other dangers to life and health. Do not use slides, diving boards, or any other platform or object which can be used for improper pool entry. Use only an above-ground swimming pool ladder or entry system to enter or exit your pool. Never attempt to swim or reach behind ladders or any other pool entry system. It is the pool owner's responsibility to secure the pool against unauthorized, unsupervised or unintentional entry. It is also the pool owner's responsibility to warn all pool users of the hazards of diving into shallow water: paralyzing injury may result. Always obey all safety rules. Remember, pool safety is everybody's responsibility.