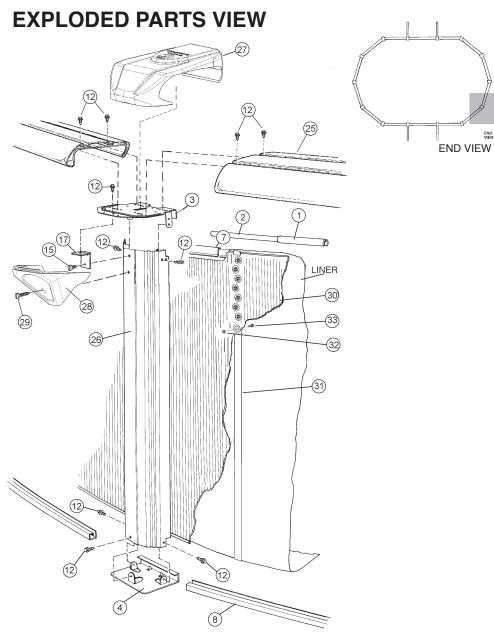

## **CARTON BREAKDOWN**

| ASSEMBLY PACK # 5-9902-834     1                                                                                                                                                                                                                                                                                                                                                                                                                                                                                                                                                                                                                                                                                                                                                                                                                                                                                                                                                                                                                                                                                                                                                        |  |  |  |  |  |
|-----------------------------------------------------------------------------------------------------------------------------------------------------------------------------------------------------------------------------------------------------------------------------------------------------------------------------------------------------------------------------------------------------------------------------------------------------------------------------------------------------------------------------------------------------------------------------------------------------------------------------------------------------------------------------------------------------------------------------------------------------------------------------------------------------------------------------------------------------------------------------------------------------------------------------------------------------------------------------------------------------------------------------------------------------------------------------------------------------------------------------------------------------------------------------------------|--|--|--|--|--|
| 2         8         583-1071         Stabilizer Rail (Small)           3         10         580-2408         Vertical End Cap           4         10         580-2407         Bottom connector           5         4         580-2409         Side vertical end cap           7         31         545-1001         Plastic coping           8         12         589-1133         Bottom rail - stamped L 12           10         2         589-1052         Bottom rail - side - stamped S           11         —         —           12         128         330-1127         Sheet metal screw, #10 x 1/2"           15         10         330-1075         Pan head screw #14 x 1/2"           17         10         580-2397         Vertical tab           20         4         510-1008         Slotted pan head machine screw #10-24 - 1/2"           21         4         321-1025         Square nut #10-24           23         4         580-2159         Outer connector bracket           24         —         —         —           —         1         573-4085         Pool Parts List           —         1         573-4058         Installation Instructions      < |  |  |  |  |  |
| 3   10   580-2408   Vertical End Cap     4   10   580-2407   Bottom connector     5   4   580-2409   Side vertical end cap     7   31   545-1001   Plastic coping     8   12   589-1133   Bottom rail - stamped L 12     10   2   589-1052   Bottom rail - side - stamped S     11   -                                                                                                                                                                                                                                                                                                                                                                                                                                                                                                                                                                                                                                                                                                                                                                                                                                                                                                  |  |  |  |  |  |
| 4       10       580-2407       Bottom connector         5       4       580-2409       Side vertical end cap         7       31       545-1001       Plastic coping         8       12       589-1133       Bottom rail - stamped L 12         10       2       589-1052       Bottom rail - side - stamped S         11       —       —         12       128       330-1127       Sheet metal screw, #10 x 1/2"         15       10       330-1075       Pan head screw #14 x 1/2"         17       10       580-2397       Vertical tab         20       4       510-1008       Slotted pan head machine screw #10-24 - 1/2"         21       4       321-1025       Square nut #10-24         23       4       580-2159       Outer connector bracket         24       —       —       —         -       1       573-4085       Pool Parts List         -       1       573-4058       Installation Instructions         -       1       573-3169       "Safety First" Booklet                                                                                                                                                                                                      |  |  |  |  |  |
| 5         4         580-2409         Side vertical end cap           7         31         545-1001         Plastic coping           8         12         589-1133         Bottom rail - stamped L 12           10         2         589-1052         Bottom rail - side - stamped S           11         —         —           12         128         330-1127         Sheet metal screw, #10 x 1/2"           15         10         330-1075         Pan head screw #14 x 1/2"           17         10         580-2397         Vertical tab           20         4         510-1008         Slotted pan head machine screw #10-24 - 1/2"           21         4         321-1025         Square nut #10-24           23         4         580-2159         Outer connector bracket           24         —         —         —           -         1         573-4085         Pool Parts List           -         1         573-4058         Installation Instructions           -         1         573-3169         "Safety First" Booklet                                                                                                                                           |  |  |  |  |  |
| 7         31         545-1001         Plastic coping           8         12         589-1133         Bottom rail - stamped L 12           10         2         589-1052         Bottom rail - side - stamped S           11         —         —           12         128         330-1127         Sheet metal screw, #10 x 1/2"           15         10         330-1075         Pan head screw #14 x 1/2"           17         10         580-2397         Vertical tab           20         4         510-1008         Slotted pan head machine screw #10-24 - 1/2"           21         4         321-1025         Square nut #10-24           23         4         580-2159         Outer connector bracket           24         —         —         —           -         1         573-4085         Pool Parts List           -         1         573-4058         Installation Instructions           -         1         573-3169         "Safety First" Booklet                                                                                                                                                                                                                |  |  |  |  |  |
| 8       12       589-1133       Bottom rail - stamped L 12         10       2       589-1052       Bottom rail - stamped S         11       —       —         12       128       330-1127       Sheet metal screw, #10 x 1/2"         15       10       330-1075       Pan head screw #14 x 1/2"         17       10       580-2397       Vertical tab         20       4       510-1008       Slotted pan head machine screw #10-24 - 1/2"         21       4       321-1025       Square nut #10-24         23       4       580-2159       Outer connector bracket         24       —       —         —       1       573-4085       Pool Parts List         —       1       573-4058       Installation Instructions         —       1       —       —       Warranty Card         —       1       573-3169       "Safety First" Booklet                                                                                                                                                                                                                                                                                                                                            |  |  |  |  |  |
| 10   2   589-1052   Bottom rail - side - stamped S   11                                                                                                                                                                                                                                                                                                                                                                                                                                                                                                                                                                                                                                                                                                                                                                                                                                                                                                                                                                                                                                                                                                                                 |  |  |  |  |  |
| 11       —       —         12       128       330-1127       Sheet metal screw, #10 x 1/2"         15       10       330-1075       Pan head screw #14 x 1/2"         17       10       580-2397       Vertical tab         20       4       510-1008       Slotted pan head machine screw #10-24 - 1/2"         21       4       321-1025       Square nut #10-24         23       4       580-2159       Outer connector bracket         24       —       —         —       1       573-4085       Pool Parts List         —       1       573-4058       Installation Instructions         —       1       -—       Warranty Card         —       1       573-3169       "Safety First" Booklet                                                                                                                                                                                                                                                                                                                                                                                                                                                                                      |  |  |  |  |  |
| 12       128       330-1127       Sheet metal screw, #10 x 1/2"         15       10       330-1075       Pan head screw #14 x 1/2"         17       10       580-2397       Vertical tab         20       4       510-1008       Slotted pan head machine screw #10-24 - 1/2"         21       4       321-1025       Square nut #10-24         23       4       580-2159       Outer connector bracket         24       —       —         —       1       573-4085       Pool Parts List         —       1       573-4058       Installation Instructions         —       1       —       Warranty Card         —       1       573-3169       "Safety First" Booklet                                                                                                                                                                                                                                                                                                                                                                                                                                                                                                                  |  |  |  |  |  |
| 15       10       330-1075       Pan head screw #14 x 1/2"         17       10       580-2397       Vertical tab         20       4       510-1008       Slotted pan head machine screw #10-24 - 1/2"         21       4       321-1025       Square nut #10-24         23       4       580-2159       Outer connector bracket         24       —       —         —       1       573-4085       Pool Parts List         —       1       573-4058       Installation Instructions         —       1       —       Warranty Card         —       1       573-3169       "Safety First" Booklet                                                                                                                                                                                                                                                                                                                                                                                                                                                                                                                                                                                          |  |  |  |  |  |
| 17       10       580-2397       Vertical tab         20       4       510-1008       Slotted pan head machine screw #10-24 - 1/2"         21       4       321-1025       Square nut #10-24         23       4       580-2159       Outer connector bracket         24       —       —         —       1       573-4085       Pool Parts List         —       1       573-4058       Installation Instructions         —       1       —       Warranty Card         —       1       573-3169       "Safety First" Booklet                                                                                                                                                                                                                                                                                                                                                                                                                                                                                                                                                                                                                                                             |  |  |  |  |  |
| 20       4       510-1008       Slotted pan head machine screw #10-24 - 1/2"         21       4       321-1025       Square nut #10-24         23       4       580-2159       Outer connector bracket         24       —       —         —       1       573-4085       Pool Parts List         —       1       573-4058       Installation Instructions         —       1       —       Warranty Card         —       1       573-3169       "Safety First" Booklet                                                                                                                                                                                                                                                                                                                                                                                                                                                                                                                                                                                                                                                                                                                   |  |  |  |  |  |
| 21       4       321-1025       Square nut #10-24         23       4       580-2159       Outer connector bracket         24       —       —         —       1       573-4085       Pool Parts List         —       1       573-4058       Installation Instructions         —       1       —       Warranty Card         —       1       573-3169       "Safety First" Booklet                                                                                                                                                                                                                                                                                                                                                                                                                                                                                                                                                                                                                                                                                                                                                                                                        |  |  |  |  |  |
| 23       4       580-2159       Outer connector bracket         24       —       —       —         —       1       573-4085       Pool Parts List         —       1       573-4058       Installation Instructions         —       1       —       —         Warranty Card       —       1       573-3169         "Safety First" Booklet                                                                                                                                                                                                                                                                                                                                                                                                                                                                                                                                                                                                                                                                                                                                                                                                                                                |  |  |  |  |  |
| 24     —     —       —     1     573-4085     Pool Parts List       —     1     573-4058     Installation Instructions       —     1     —     Warranty Card       —     1     573-3169     "Safety First" Booklet                                                                                                                                                                                                                                                                                                                                                                                                                                                                                                                                                                                                                                                                                                                                                                                                                                                                                                                                                                      |  |  |  |  |  |
| -         1         573-4085         Pool Parts List           -         1         573-4058         Installation Instructions           -         1          Warranty Card           -         1         573-3169         "Safety First" Booklet                                                                                                                                                                                                                                                                                                                                                                                                                                                                                                                                                                                                                                                                                                                                                                                                                                                                                                                                        |  |  |  |  |  |
| -         1         573-4058         Installation Instructions           -         1          Warranty Card           -         1         573-3169         "Safety First" Booklet                                                                                                                                                                                                                                                                                                                                                                                                                                                                                                                                                                                                                                                                                                                                                                                                                                                                                                                                                                                                       |  |  |  |  |  |
| -         1          Warranty Card           -         1         573-3169         "Safety First" Booklet                                                                                                                                                                                                                                                                                                                                                                                                                                                                                                                                                                                                                                                                                                                                                                                                                                                                                                                                                                                                                                                                                |  |  |  |  |  |
| - 1 573-3169 "Safety First" Booklet                                                                                                                                                                                                                                                                                                                                                                                                                                                                                                                                                                                                                                                                                                                                                                                                                                                                                                                                                                                                                                                                                                                                                     |  |  |  |  |  |
|                                                                                                                                                                                                                                                                                                                                                                                                                                                                                                                                                                                                                                                                                                                                                                                                                                                                                                                                                                                                                                                                                                                                                                                         |  |  |  |  |  |
|                                                                                                                                                                                                                                                                                                                                                                                                                                                                                                                                                                                                                                                                                                                                                                                                                                                                                                                                                                                                                                                                                                                                                                                         |  |  |  |  |  |
| TOP RAIL PACK # 5-9841-725                                                                                                                                                                                                                                                                                                                                                                                                                                                                                                                                                                                                                                                                                                                                                                                                                                                                                                                                                                                                                                                                                                                                                              |  |  |  |  |  |
| 25 14 587-1742 Top Rail                                                                                                                                                                                                                                                                                                                                                                                                                                                                                                                                                                                                                                                                                                                                                                                                                                                                                                                                                                                                                                                                                                                                                                 |  |  |  |  |  |
| 23 14 307-1742 TOP Hall                                                                                                                                                                                                                                                                                                                                                                                                                                                                                                                                                                                                                                                                                                                                                                                                                                                                                                                                                                                                                                                                                                                                                                 |  |  |  |  |  |
| VERTICAL BACK # 5 0710 CO4                                                                                                                                                                                                                                                                                                                                                                                                                                                                                                                                                                                                                                                                                                                                                                                                                                                                                                                                                                                                                                                                                                                                                              |  |  |  |  |  |
| VERTICAL PACK # 5-9710-604                                                                                                                                                                                                                                                                                                                                                                                                                                                                                                                                                                                                                                                                                                                                                                                                                                                                                                                                                                                                                                                                                                                                                              |  |  |  |  |  |
| 26 10 341-1351 Vertical                                                                                                                                                                                                                                                                                                                                                                                                                                                                                                                                                                                                                                                                                                                                                                                                                                                                                                                                                                                                                                                                                                                                                                 |  |  |  |  |  |
|                                                                                                                                                                                                                                                                                                                                                                                                                                                                                                                                                                                                                                                                                                                                                                                                                                                                                                                                                                                                                                                                                                                                                                                         |  |  |  |  |  |
| TOP CONNECTOR PACK # 5-9999-414                                                                                                                                                                                                                                                                                                                                                                                                                                                                                                                                                                                                                                                                                                                                                                                                                                                                                                                                                                                                                                                                                                                                                         |  |  |  |  |  |
| 27 14 340-2802 Top Connector                                                                                                                                                                                                                                                                                                                                                                                                                                                                                                                                                                                                                                                                                                                                                                                                                                                                                                                                                                                                                                                                                                                                                            |  |  |  |  |  |
|                                                                                                                                                                                                                                                                                                                                                                                                                                                                                                                                                                                                                                                                                                                                                                                                                                                                                                                                                                                                                                                                                                                                                                                         |  |  |  |  |  |
| SKIRT PACK # 5-9114-834                                                                                                                                                                                                                                                                                                                                                                                                                                                                                                                                                                                                                                                                                                                                                                                                                                                                                                                                                                                                                                                                                                                                                                 |  |  |  |  |  |
| 28 14 340-2801 Skirt                                                                                                                                                                                                                                                                                                                                                                                                                                                                                                                                                                                                                                                                                                                                                                                                                                                                                                                                                                                                                                                                                                                                                                    |  |  |  |  |  |
| 29 14 510-1001 #10 x 1-1/2" Slotted Pan head screw                                                                                                                                                                                                                                                                                                                                                                                                                                                                                                                                                                                                                                                                                                                                                                                                                                                                                                                                                                                                                                                                                                                                      |  |  |  |  |  |
| SIDEWALL CARTON # 5-0568-002                                                                                                                                                                                                                                                                                                                                                                                                                                                                                                                                                                                                                                                                                                                                                                                                                                                                                                                                                                                                                                                                                                                                                            |  |  |  |  |  |
| 30 1 5-0568-002 Sidewall                                                                                                                                                                                                                                                                                                                                                                                                                                                                                                                                                                                                                                                                                                                                                                                                                                                                                                                                                                                                                                                                                                                                                                |  |  |  |  |  |
| 31 1 535-1442 Protective Strip                                                                                                                                                                                                                                                                                                                                                                                                                                                                                                                                                                                                                                                                                                                                                                                                                                                                                                                                                                                                                                                                                                                                                          |  |  |  |  |  |
| 32 26 321-1029 1/4-20 Hex Flange Locknut                                                                                                                                                                                                                                                                                                                                                                                                                                                                                                                                                                                                                                                                                                                                                                                                                                                                                                                                                                                                                                                                                                                                                |  |  |  |  |  |
| 33 26 330-1280 1/4-20 x 1/2" Grade 5 Bolt                                                                                                                                                                                                                                                                                                                                                                                                                                                                                                                                                                                                                                                                                                                                                                                                                                                                                                                                                                                                                                                                                                                                               |  |  |  |  |  |
| _ 1 560-1055 Warning Sign                                                                                                                                                                                                                                                                                                                                                                                                                                                                                                                                                                                                                                                                                                                                                                                                                                                                                                                                                                                                                                                                                                                                                               |  |  |  |  |  |
| - 1 573-3169 "Safety First" Booklet                                                                                                                                                                                                                                                                                                                                                                                                                                                                                                                                                                                                                                                                                                                                                                                                                                                                                                                                                                                                                                                                                                                                                     |  |  |  |  |  |
| _ 1 573-3498 Safety DVD                                                                                                                                                                                                                                                                                                                                                                                                                                                                                                                                                                                                                                                                                                                                                                                                                                                                                                                                                                                                                                                                                                                                                                 |  |  |  |  |  |

| SUPPORT BASE PACK # 5-8888-204 |    |          |                                       |  |  |
|--------------------------------|----|----------|---------------------------------------|--|--|
| 34                             | 4  | 580-1779 | Skid support                          |  |  |
| 35                             | 4  | 580-2071 | Ground support - top                  |  |  |
| 36                             | 4  | 580-2072 | Ground support - bottom               |  |  |
| 37                             | 4  | 580-1869 | Pressure pad                          |  |  |
| 38                             | 4  | 580-1870 | Pressure pad                          |  |  |
| 39                             | 4  | 580-1792 | Btm rail locator & cover              |  |  |
| 40                             | 24 | 510-1035 | #12x3/4" hex washer head screw        |  |  |
| 41                             | 16 | 330-1220 | 3/8"-16 x 3-1/2" hex head bolt        |  |  |
| 42                             | 16 | 321-1069 | 3/8-16 hex nut                        |  |  |
| 43                             | 16 | 510-1018 | 1/4-20 x 1/2" hex head bolt - grade 5 |  |  |
| 44                             | 16 | 511-1000 | 1/4-20 hex nut                        |  |  |
| 45                             | 24 | 330-1127 | Sheet metal screw, #10 x 1/2"         |  |  |

| SIDE SUPPORT PACK # 5-8852-400 |   |          |              |  |  |
|--------------------------------|---|----------|--------------|--|--|
| 46                             | 4 | 580-2074 | Side support |  |  |

## **EXPLODED PARTS VIEW**

Important! Above-ground pools are designed for swimming and wading only. Do not Dive or Jump! Misuse of your pool may result in crippling injury and/or other dangers to life and health. Do not use slides, diving boards, or any other platform or object which can be used for improper pool entry. Use only an above-ground swimming pool ladder or entry system to enter or exit your pool. Never attempt to swim or reach behind ladders or any other pool entry system. It is the pool owner's responsibility to secure the pool against unauthorized, unsupervised or unintentional entry. It is also the pool owner's responsibility to warn all pool users of the hazards of diving into shallow water: paralyzing injury may result. Always obey all safety rules. Remember, pool safety is everybody's responsibility.