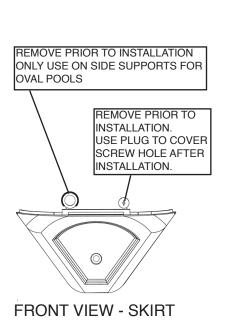

## **CARTON BREAKDOWN**

| ASSEMBLY PACK # 5-9902-834     1                                                                                                                                                                                                                                                                                                                                                                                                                                                                                                                                                                                                                                                                                                                                                                                                                                                                                                                                                                                                                                                                                                                                                        |  |  |  |  |  |
|-----------------------------------------------------------------------------------------------------------------------------------------------------------------------------------------------------------------------------------------------------------------------------------------------------------------------------------------------------------------------------------------------------------------------------------------------------------------------------------------------------------------------------------------------------------------------------------------------------------------------------------------------------------------------------------------------------------------------------------------------------------------------------------------------------------------------------------------------------------------------------------------------------------------------------------------------------------------------------------------------------------------------------------------------------------------------------------------------------------------------------------------------------------------------------------------|--|--|--|--|--|
| 2         8         583-1071         Stabilizer Rail (Small)           3         10         580-2408         Vertical End Cap           4         10         580-2407         Bottom connector           5         4         580-2409         Side vertical end cap           7         31         545-1001         Plastic coping           8         12         589-1133         Bottom rail - stamped L 12           10         2         589-1052         Bottom rail - side - stamped S           11         —         —           12         128         330-1127         Sheet metal screw, #10 x 1/2"           15         10         330-1075         Pan head screw #14 x 1/2"           17         10         580-2397         Vertical tab           20         4         510-1008         Slotted pan head machine screw #10-24 - 1/2"           21         4         321-1025         Square nut #10-24           23         4         580-2159         Outer connector bracket           24         —         —         —           —         1         573-4085         Pool Parts List           —         1         573-4058         Installation Instructions      < |  |  |  |  |  |
| 3   10   580-2408   Vertical End Cap     4   10   580-2407   Bottom connector     5   4   580-2409   Side vertical end cap     7   31   545-1001   Plastic coping     8   12   589-1133   Bottom rail - stamped L 12     10   2   589-1052   Bottom rail - side - stamped S     11   -                                                                                                                                                                                                                                                                                                                                                                                                                                                                                                                                                                                                                                                                                                                                                                                                                                                                                                  |  |  |  |  |  |
| 4       10       580-2407       Bottom connector         5       4       580-2409       Side vertical end cap         7       31       545-1001       Plastic coping         8       12       589-1133       Bottom rail - stamped L 12         10       2       589-1052       Bottom rail - side - stamped S         11       —       —         12       128       330-1127       Sheet metal screw, #10 x 1/2"         15       10       330-1075       Pan head screw #14 x 1/2"         17       10       580-2397       Vertical tab         20       4       510-1008       Slotted pan head machine screw #10-24 - 1/2"         21       4       321-1025       Square nut #10-24         23       4       580-2159       Outer connector bracket         24       —       —       —         -       1       573-4085       Pool Parts List         -       1       573-4058       Installation Instructions         -       1       573-3169       "Safety First" Booklet                                                                                                                                                                                                      |  |  |  |  |  |
| 5         4         580-2409         Side vertical end cap           7         31         545-1001         Plastic coping           8         12         589-1133         Bottom rail - stamped L 12           10         2         589-1052         Bottom rail - side - stamped S           11         —         —           12         128         330-1127         Sheet metal screw, #10 x 1/2"           15         10         330-1075         Pan head screw #14 x 1/2"           17         10         580-2397         Vertical tab           20         4         510-1008         Slotted pan head machine screw #10-24 - 1/2"           21         4         321-1025         Square nut #10-24           23         4         580-2159         Outer connector bracket           24         —         —         —           -         1         573-4085         Pool Parts List           -         1         573-4058         Installation Instructions           -         1         573-3169         "Safety First" Booklet                                                                                                                                           |  |  |  |  |  |
| 7         31         545-1001         Plastic coping           8         12         589-1133         Bottom rail - stamped L 12           10         2         589-1052         Bottom rail - side - stamped S           11         —         —           12         128         330-1127         Sheet metal screw, #10 x 1/2"           15         10         330-1075         Pan head screw #14 x 1/2"           17         10         580-2397         Vertical tab           20         4         510-1008         Slotted pan head machine screw #10-24 - 1/2"           21         4         321-1025         Square nut #10-24           23         4         580-2159         Outer connector bracket           24         —         —         —           -         1         573-4085         Pool Parts List           -         1         573-4058         Installation Instructions           -         1         573-3169         "Safety First" Booklet                                                                                                                                                                                                                |  |  |  |  |  |
| 8       12       589-1133       Bottom rail - stamped L 12         10       2       589-1052       Bottom rail - stamped S         11       —       —         12       128       330-1127       Sheet metal screw, #10 x 1/2"         15       10       330-1075       Pan head screw #14 x 1/2"         17       10       580-2397       Vertical tab         20       4       510-1008       Slotted pan head machine screw #10-24 - 1/2"         21       4       321-1025       Square nut #10-24         23       4       580-2159       Outer connector bracket         24       —       —         —       1       573-4085       Pool Parts List         —       1       573-4058       Installation Instructions         —       1       —       —       Warranty Card         —       1       573-3169       "Safety First" Booklet                                                                                                                                                                                                                                                                                                                                            |  |  |  |  |  |
| 10   2   589-1052   Bottom rail - side - stamped S   11                                                                                                                                                                                                                                                                                                                                                                                                                                                                                                                                                                                                                                                                                                                                                                                                                                                                                                                                                                                                                                                                                                                                 |  |  |  |  |  |
| 11       —       —         12       128       330-1127       Sheet metal screw, #10 x 1/2"         15       10       330-1075       Pan head screw #14 x 1/2"         17       10       580-2397       Vertical tab         20       4       510-1008       Slotted pan head machine screw #10-24 - 1/2"         21       4       321-1025       Square nut #10-24         23       4       580-2159       Outer connector bracket         24       —       —         —       1       573-4085       Pool Parts List         —       1       573-4058       Installation Instructions         —       1       -—       Warranty Card         —       1       573-3169       "Safety First" Booklet                                                                                                                                                                                                                                                                                                                                                                                                                                                                                      |  |  |  |  |  |
| 12       128       330-1127       Sheet metal screw, #10 x 1/2"         15       10       330-1075       Pan head screw #14 x 1/2"         17       10       580-2397       Vertical tab         20       4       510-1008       Slotted pan head machine screw #10-24 - 1/2"         21       4       321-1025       Square nut #10-24         23       4       580-2159       Outer connector bracket         24       —       —         —       1       573-4085       Pool Parts List         —       1       573-4058       Installation Instructions         —       1       —       Warranty Card         —       1       573-3169       "Safety First" Booklet                                                                                                                                                                                                                                                                                                                                                                                                                                                                                                                  |  |  |  |  |  |
| 15       10       330-1075       Pan head screw #14 x 1/2"         17       10       580-2397       Vertical tab         20       4       510-1008       Slotted pan head machine screw #10-24 - 1/2"         21       4       321-1025       Square nut #10-24         23       4       580-2159       Outer connector bracket         24       —       —         —       1       573-4085       Pool Parts List         —       1       573-4058       Installation Instructions         —       1       —       Warranty Card         —       1       573-3169       "Safety First" Booklet                                                                                                                                                                                                                                                                                                                                                                                                                                                                                                                                                                                          |  |  |  |  |  |
| 17       10       580-2397       Vertical tab         20       4       510-1008       Slotted pan head machine screw #10-24 - 1/2"         21       4       321-1025       Square nut #10-24         23       4       580-2159       Outer connector bracket         24       —       —         —       1       573-4085       Pool Parts List         —       1       573-4058       Installation Instructions         —       1       —       Warranty Card         —       1       573-3169       "Safety First" Booklet                                                                                                                                                                                                                                                                                                                                                                                                                                                                                                                                                                                                                                                             |  |  |  |  |  |
| 20       4       510-1008       Slotted pan head machine screw #10-24 - 1/2"         21       4       321-1025       Square nut #10-24         23       4       580-2159       Outer connector bracket         24       —       —         —       1       573-4085       Pool Parts List         —       1       573-4058       Installation Instructions         —       1       —       Warranty Card         —       1       573-3169       "Safety First" Booklet                                                                                                                                                                                                                                                                                                                                                                                                                                                                                                                                                                                                                                                                                                                   |  |  |  |  |  |
| 21       4       321-1025       Square nut #10-24         23       4       580-2159       Outer connector bracket         24       —       —         —       1       573-4085       Pool Parts List         —       1       573-4058       Installation Instructions         —       1       —       Warranty Card         —       1       573-3169       "Safety First" Booklet                                                                                                                                                                                                                                                                                                                                                                                                                                                                                                                                                                                                                                                                                                                                                                                                        |  |  |  |  |  |
| 23       4       580-2159       Outer connector bracket         24       —       —       —         —       1       573-4085       Pool Parts List         —       1       573-4058       Installation Instructions         —       1       —       —         Warranty Card       —       1       573-3169         "Safety First" Booklet                                                                                                                                                                                                                                                                                                                                                                                                                                                                                                                                                                                                                                                                                                                                                                                                                                                |  |  |  |  |  |
| 24     —     —       —     1     573-4085     Pool Parts List       —     1     573-4058     Installation Instructions       —     1     —     Warranty Card       —     1     573-3169     "Safety First" Booklet                                                                                                                                                                                                                                                                                                                                                                                                                                                                                                                                                                                                                                                                                                                                                                                                                                                                                                                                                                      |  |  |  |  |  |
| -         1         573-4085         Pool Parts List           -         1         573-4058         Installation Instructions           -         1          Warranty Card           -         1         573-3169         "Safety First" Booklet                                                                                                                                                                                                                                                                                                                                                                                                                                                                                                                                                                                                                                                                                                                                                                                                                                                                                                                                        |  |  |  |  |  |
| -         1         573-4058         Installation Instructions           -         1          Warranty Card           -         1         573-3169         "Safety First" Booklet                                                                                                                                                                                                                                                                                                                                                                                                                                                                                                                                                                                                                                                                                                                                                                                                                                                                                                                                                                                                       |  |  |  |  |  |
| -         1          Warranty Card           -         1         573-3169         "Safety First" Booklet                                                                                                                                                                                                                                                                                                                                                                                                                                                                                                                                                                                                                                                                                                                                                                                                                                                                                                                                                                                                                                                                                |  |  |  |  |  |
| - 1 573-3169 "Safety First" Booklet                                                                                                                                                                                                                                                                                                                                                                                                                                                                                                                                                                                                                                                                                                                                                                                                                                                                                                                                                                                                                                                                                                                                                     |  |  |  |  |  |
|                                                                                                                                                                                                                                                                                                                                                                                                                                                                                                                                                                                                                                                                                                                                                                                                                                                                                                                                                                                                                                                                                                                                                                                         |  |  |  |  |  |
|                                                                                                                                                                                                                                                                                                                                                                                                                                                                                                                                                                                                                                                                                                                                                                                                                                                                                                                                                                                                                                                                                                                                                                                         |  |  |  |  |  |
| TOP RAIL PACK # 5-9841-725                                                                                                                                                                                                                                                                                                                                                                                                                                                                                                                                                                                                                                                                                                                                                                                                                                                                                                                                                                                                                                                                                                                                                              |  |  |  |  |  |
| 25 14 587-1742 Top Rail                                                                                                                                                                                                                                                                                                                                                                                                                                                                                                                                                                                                                                                                                                                                                                                                                                                                                                                                                                                                                                                                                                                                                                 |  |  |  |  |  |
| 23 14 307-1742 TOP Hall                                                                                                                                                                                                                                                                                                                                                                                                                                                                                                                                                                                                                                                                                                                                                                                                                                                                                                                                                                                                                                                                                                                                                                 |  |  |  |  |  |
| VERTICAL BACK # 5 0710 CO4                                                                                                                                                                                                                                                                                                                                                                                                                                                                                                                                                                                                                                                                                                                                                                                                                                                                                                                                                                                                                                                                                                                                                              |  |  |  |  |  |
| VERTICAL PACK # 5-9710-604                                                                                                                                                                                                                                                                                                                                                                                                                                                                                                                                                                                                                                                                                                                                                                                                                                                                                                                                                                                                                                                                                                                                                              |  |  |  |  |  |
| 26 10 341-1351 Vertical                                                                                                                                                                                                                                                                                                                                                                                                                                                                                                                                                                                                                                                                                                                                                                                                                                                                                                                                                                                                                                                                                                                                                                 |  |  |  |  |  |
|                                                                                                                                                                                                                                                                                                                                                                                                                                                                                                                                                                                                                                                                                                                                                                                                                                                                                                                                                                                                                                                                                                                                                                                         |  |  |  |  |  |
| TOP CONNECTOR PACK # 5-9999-414                                                                                                                                                                                                                                                                                                                                                                                                                                                                                                                                                                                                                                                                                                                                                                                                                                                                                                                                                                                                                                                                                                                                                         |  |  |  |  |  |
| 27 14 340-2802 Top Connector                                                                                                                                                                                                                                                                                                                                                                                                                                                                                                                                                                                                                                                                                                                                                                                                                                                                                                                                                                                                                                                                                                                                                            |  |  |  |  |  |
|                                                                                                                                                                                                                                                                                                                                                                                                                                                                                                                                                                                                                                                                                                                                                                                                                                                                                                                                                                                                                                                                                                                                                                                         |  |  |  |  |  |
| SKIRT PACK # 5-9114-834                                                                                                                                                                                                                                                                                                                                                                                                                                                                                                                                                                                                                                                                                                                                                                                                                                                                                                                                                                                                                                                                                                                                                                 |  |  |  |  |  |
| 28 14 340-2801 Skirt                                                                                                                                                                                                                                                                                                                                                                                                                                                                                                                                                                                                                                                                                                                                                                                                                                                                                                                                                                                                                                                                                                                                                                    |  |  |  |  |  |
| 29 14 510-1001 #10 x 1-1/2" Slotted Pan head screw                                                                                                                                                                                                                                                                                                                                                                                                                                                                                                                                                                                                                                                                                                                                                                                                                                                                                                                                                                                                                                                                                                                                      |  |  |  |  |  |
| SIDEWALL CARTON # 5-0568-002                                                                                                                                                                                                                                                                                                                                                                                                                                                                                                                                                                                                                                                                                                                                                                                                                                                                                                                                                                                                                                                                                                                                                            |  |  |  |  |  |
| 30 1 5-0568-002 Sidewall                                                                                                                                                                                                                                                                                                                                                                                                                                                                                                                                                                                                                                                                                                                                                                                                                                                                                                                                                                                                                                                                                                                                                                |  |  |  |  |  |
| 31 1 535-1442 Protective Strip                                                                                                                                                                                                                                                                                                                                                                                                                                                                                                                                                                                                                                                                                                                                                                                                                                                                                                                                                                                                                                                                                                                                                          |  |  |  |  |  |
| 32 26 321-1029 1/4-20 Hex Flange Locknut                                                                                                                                                                                                                                                                                                                                                                                                                                                                                                                                                                                                                                                                                                                                                                                                                                                                                                                                                                                                                                                                                                                                                |  |  |  |  |  |
| 33 26 330-1280 1/4-20 x 1/2" Grade 5 Bolt                                                                                                                                                                                                                                                                                                                                                                                                                                                                                                                                                                                                                                                                                                                                                                                                                                                                                                                                                                                                                                                                                                                                               |  |  |  |  |  |
| _ 1 560-1055 Warning Sign                                                                                                                                                                                                                                                                                                                                                                                                                                                                                                                                                                                                                                                                                                                                                                                                                                                                                                                                                                                                                                                                                                                                                               |  |  |  |  |  |
| - 1 573-3169 "Safety First" Booklet                                                                                                                                                                                                                                                                                                                                                                                                                                                                                                                                                                                                                                                                                                                                                                                                                                                                                                                                                                                                                                                                                                                                                     |  |  |  |  |  |
| _ 1 573-3498 Safety DVD                                                                                                                                                                                                                                                                                                                                                                                                                                                                                                                                                                                                                                                                                                                                                                                                                                                                                                                                                                                                                                                                                                                                                                 |  |  |  |  |  |